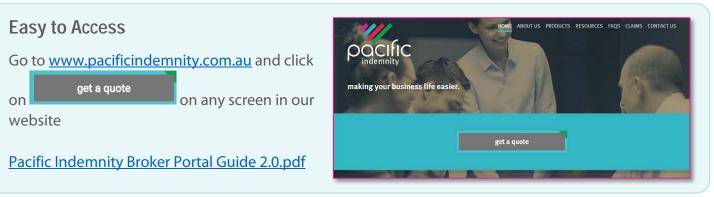

# Easy Navigation• Latest quotes appear in the Home screen( create a new quotecreate a new quote</t