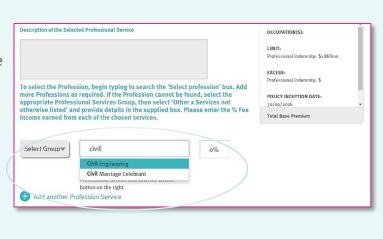

### Easy to Use

- Easy to read
- All professions can be selected from the one proposal page
- All proposal information is entered in the one screen
- Smart search on over 400 Professional Services, of which approx. 250 will auto-rate (
- Specific (Addendum) questions appear according to the selected professional services