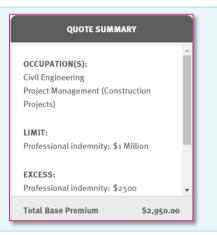

#### **Instant Quote**

- Floating Quote Summary 'floats' with you on screen as you enter the data
  - ✓ shows the premium as you input the
  - ✓ shows immediately if the quote will refer