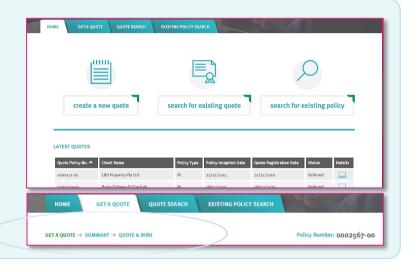

### **Easy Navigation**

Latest quotes appear in the Home screen

Page links within a quote

#### **Instant Quote**

- Floating Quote Summary 'floats' with you on screen as you enter the data
  - ✓ shows the premium as you input the
  - ✓ shows immediately if the quote will refer

### **Bind Instantly**

- Complete your client's details
- Check the box to attest to the Declaration
   Statement
- Bind Cover and receive you Policy
   Documents and Certificate of Currency instantly
- Transact both New Business & Renewals