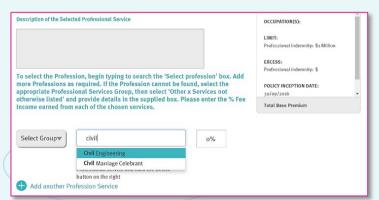

### Easy to Use

- Easy to read
- All professions can be selected from the one proposal page
- All proposal information is entered in the one screen
- Smart search on over 400 Professional
   Services, of which approx. 250 will auto-rate
- Specific (Addendum) questions appear according to the selected professional services
- Send a link to your client to review the proposal