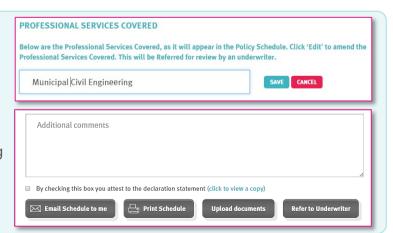

#### Refer to Underwriter

- Amend the professional services description for approval by referral
- Refer to an underwriter to request matching terms in the Quote & Bind screen